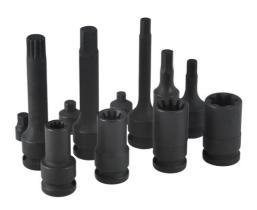

## **German Vehicle Brake Caliper Set 12pc**

This impact quality socket and bit set has been specifically designed for use on brake calipers fitted to a range of German vehicles, including Audi, BMW, Ford, Mercedes-Benz, Porsche and Volkswagen. This updated set also includes an M14 spline bit for use on the rear caliper bolts fitted to VAG vehicles.

## **Additional Information**

- Applications include: Audi, BMW, Ford, Mercedes-Benz, Porsche and Volkswagen.
- 1/4"D impact hex socket bit: 9 x 20mm long; 3/8"D impact hex socket bits: 7 and 8mm x 24mm long, 9 x 52mm long; 1/2"D impact hex socket bits: 7 x 60mm long, 7 x 100mm long, 11 x 100mm long; 1/2"D impact Spline socket bit: M14 x 100mm (VAG rear caliper bolts).
- 2 x specialist impact sockets: 1/2"D x 11.5 x 50mm long x 10 point (for Porsche); AS22 x 48mm long x 7 point (for Audi S5).
- 2 x 1/2"D impact sockets: 15mm x 50mm long x 10 point (Audi Q7 and S8; Porsche Macan, Cayenne, Cayman). 20mm x 50mm long x 10 point (Audi A8, S6 and Porsche Cayenne).
- · All components available individually. Presented in an EVA foam tray convenient for user storage and limiting packaging waste.