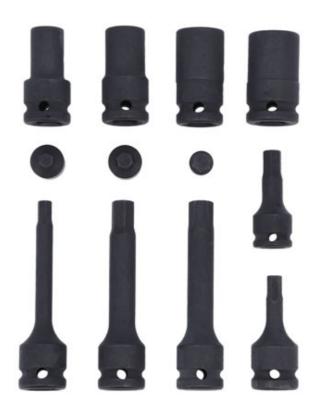

## **German Vehicle Brake Caliper Set 12pc**

This impact quality socket and bit set has been specifically designed for use on brake calipers fitted to a range of German vehicles, including Audi, BMW, Ford, Mercedes-Benz, Porsche and Volkswagen. This updated set also includes an M14 spline bit for use on the rear caliper bolts fitted to VAG vehicles.

## **Additional Information**

- Applications include: Audi, BMW, Ford, Mercedes-Benz, Porsche and Volkswagen.
- 1/4"D impact hex socket bit: 9 x 20mm long; 3/8"D impact hex socket bits: 7 and 8mm x 24mm long, 9 x 52mm long; 1/2"D impact hex socket bits: 7 x 60mm long, 7 x 100mm long, 11 x 100mm long; 1/2"D impact Spline socket bit: M14 x 100mm (VAG rear caliper bolts).
- 2 x specialist impact sockets: 1/2"D x 11.5 x 50mm long x 10 point (for Porsche); AS22 x 48mm long x 7 point (for Audi S5).
- 2 x 1/2"D impact sockets: 15mm x 50mm long x 10 point (Audi Q7 and S8; Porsche Macan, Cayenne, Cayman). 20mm x 50mm long x 10 point (Audi A8, S6 and Porsche Cayenne).
- · All components available individually. Presented in an EVA foam tray convenient for user storage and limiting packaging waste.